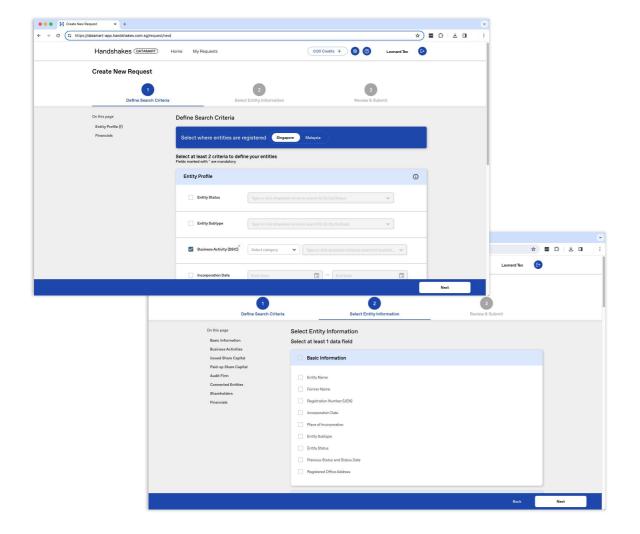

#### How does DATAMART Work?

DATAMART gives you quick access to corporate data in a cost-effective manner. Identify the entities you need and get their information instantly.

#### **Create a New Data Request**

#### **Submit the Request**

#### Make Payment and Download File

#### Step 1:

Define your search criteria to search from more than 4.6 million companies and businesses registered in Singapore and Malaysia.

Step 2:

Select entity information, such as basic registration details, shareholding information, related personnel and companies, as well as financials.

#### Step 3:

Review and validate your selection before submitting your data request.

Submit and receive an email notification containing your quotation within minutes.

Sample Output File (CSV).

This data would remain downloadable for 30 days.