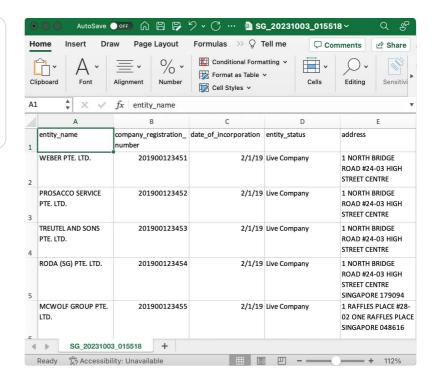

#### Step 3:

Review and validate your selection before submitting your data request.

Submit and receive an email notification containing your quotation within minutes.

Sample Output File (CSV).

This data would remain downloadable for 30 days.